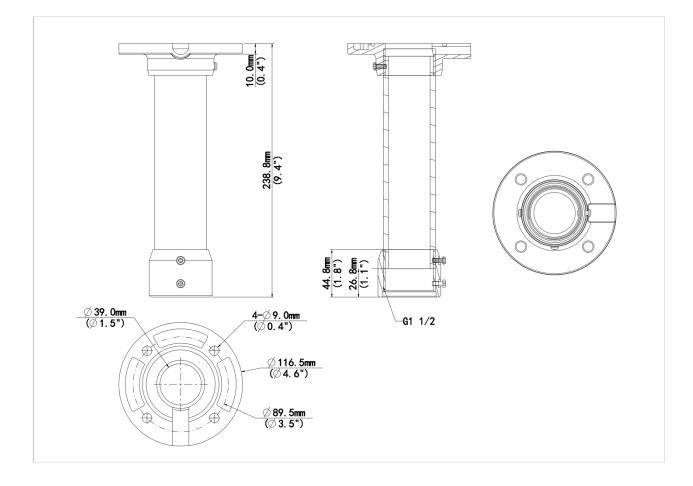

### Dimensions

### Specifications

| Model              | TR-CE45-IN                                       |
|--------------------|--------------------------------------------------|
| Bracket            |                                                  |
| Application        | Indoor or outdoor, PTZ Dome Pendant installation |
| Bracket Dimensions | Φ116.5mmx239mm(Φ4.6" x9.4")                      |
| Bracket Weight     | 0.67kg(1.5lb)                                    |
| Bracket Material   | Aluminum alloy                                   |